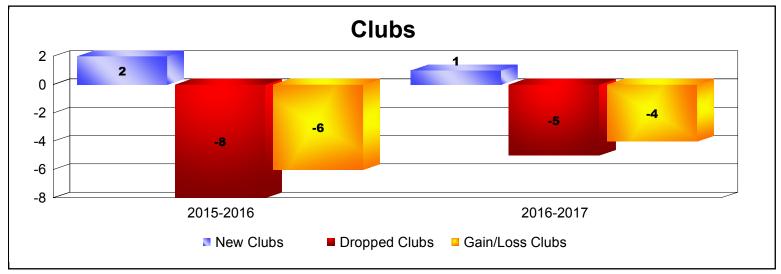

**Disbanded Districts**As of June 2017 Cumulative

| Year      | New<br>Clubs | Dropped<br>Clubs | Gain/<br>Loss<br>Clubs | New<br>Members | Charter<br>Members | Reinstate<br>Members | Transfer<br>Members | Total<br>Member<br>Added | Total<br>Members<br>Dropped | Gain/<br>Loss<br>Members |
|-----------|--------------|------------------|------------------------|----------------|--------------------|----------------------|---------------------|--------------------------|-----------------------------|--------------------------|
| 2015-2016 | 2            | -8               | -6                     | 2              | 72                 | 13                   | 0                   | 87                       | -164                        | -77                      |
| 2016-2017 | 1            | -5               | -4                     | 1              | 20                 | 0                    | 0                   | 21                       | -97                         | -76                      |
| Average   | 2            | -7               | -5                     | 2              | 46                 | 7                    | 0                   | 54                       | -131                        | -77                      |