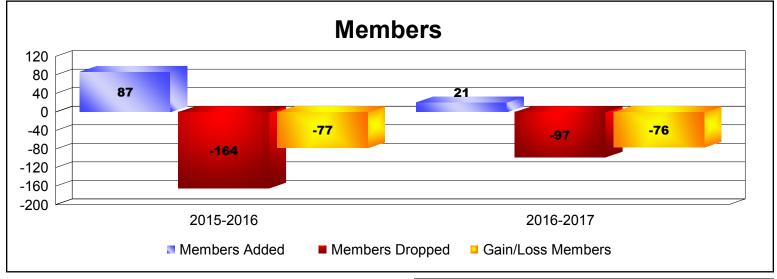

**Disbanded Districts**As of June 2017 Cumulative

| Year      | New<br>Clubs | Dropped<br>Clubs | Gain/<br>Loss<br>Clubs | New<br>Members | Charter<br>Members | Reinstate<br>Members | Transfer<br>Members | Total<br>Member<br>Added | Total<br>Members<br>Dropped | Gain/<br>Loss<br>Members |
|-----------|--------------|------------------|------------------------|----------------|--------------------|----------------------|---------------------|--------------------------|-----------------------------|--------------------------|
| 2015-2016 | 2            | -8               | -6                     | 2              | 72                 | 13                   | 0                   | 87                       | -164                        | -77                      |
| 2016-2017 | 1            | -5               | -4                     | 1              | 20                 | 0                    | 0                   | 21                       | -97                         | -76                      |
| Average   | 2            | -7               | -5                     | 2              | 46                 | 7                    | 0                   | 54                       | -131                        | -77                      |